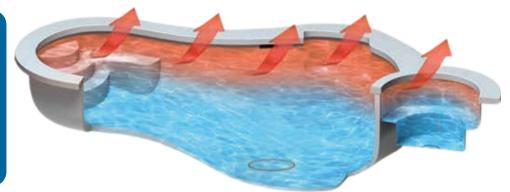

### BETTER WATER QUALITY AND TOTAL WATER TURNOVER

Ordinary pools circulate water near the surface, wasting chemicals and energy. The e360 system circulates water at the pool floor, conserving chemicals and heat usually lost into the air above.

Down jets push water down to the pool floor

High-powered In-Floor Jets circulate & heat water from the pool floor