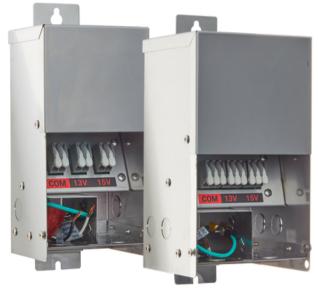

### **AVAILABLE IN 150W & 300W**

**15V Tap Option** (helps eliminate voltage drop)

**Dual Stage Capable** (use both 13V & 15V simultaneously)

**Quick-Connect tabs** (easier than wire nuts - saves time!)

- Long 5-Year Warranty
- Highly efficient El core runs cooler, generates less noise, with less voltage loss under load.
- Unique color-coded wire markers for easy maintenance and troubleshooting.
- Stainless steel body with removable faceplate.
- Magnetic circuit breaker; auto-reset integrated thermal breaker (in core).
- ETL listed for both indoor and outdoor use.

#### Description

Blue Square's low-voltage pool and spa transformers are designed for illumination in or around swimming pools, spas, and fountains. Featuring EI cores, these units offer safe, efficient, and quiet operation. Constructed with marinegrade stainless steel enclosures for long-term durability. Each unit includes 13V and 15V wiretaps with clamp-connect terminal blocks for fast, easy, and secure wire connections. Blue Square®'s pool and spa transformers are compatible with most pool automation brands and are also capable of being controlled via toggle-switch. ETL Listed for pool and spa safety standards. Requires hardwired line-voltage(120V) installation (licensed electrician recommended). Backed by Blue Square's 5-Year Warranty.

#### **Specifications**

Housing: Stainless Steel Casing

**Power Cord:** Requires hardwired line-voltage(120V) installation (licensed electrician recommended)

Input Voltage: 120V 60Hz
Voltage Taps: 13 & 15 VAC
Secondary Circuit Protection:
•150W & 300W: Auto Resettable fuse