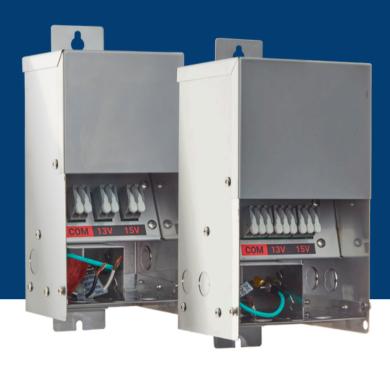

#### Description

Blue Square's low-voltage pool and spa transformers are designed for illumination in or around swimming pools, spas, and fountains. Featuring EI cores, these units offer safe, efficient, and quiet operation. Constructed with marinegrade stainless steel enclosures for long-term durability. Each unit includes 13V and 15V wiretaps with clamp-connect terminal blocks for fast, easy, and secure wire connections. Blue Square®'s pool and spa transformers are compatible with most pool automation brands and are also capable of being controlled via toggle-switch. ETL Listed for pool and spa safety standards. Requires hardwired line-voltage(120V) installation (licensed electrician recommended). Backed by Blue Square's 5-Year Warranty.

#### **Specifications**

Housing: Stainless Steel Casing

**Power Cord:** Requires hardwired line-voltage(120V) installation (licensed electrician recommended)

Input Voltage: 120V 60Hz
Voltage Taps: 13 & 15 VAC
Secondary Circuit Protection:
•150W & 300W: Auto Resettable fuse

#### Features & Benefits

Highly efficient EI core - runs cooler, generates less noise, with less voltage loss under load.

Unique color-coded wire markers for easy maintenance and troubleshooting.

Large 13 & 15V taps (UL 1838 compliant)

150W or 300W capacity

Stainless steel body with removable face plate.

Magnetic circuit breaker; auto reset integrated thermal breaker (in core).

ETL Listed for both indoor and outdoor use.