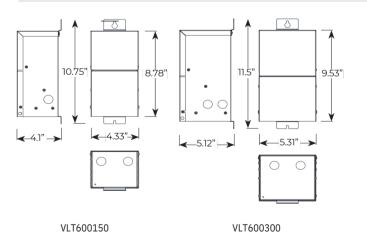

m durability. Each unit includes 13V and 15V wiretaps with clamp-connect terminal blocks for fast, easy, and secure wire connections. Blue Square®'s pool and spa transformers are compatible with most pool automation brands and are also capable of being controlled via toggle-switch. ETL Listed for pool and spa safety standards. Requires hardwired line-voltage(120V) installation (licensed electrician recommended). Backed by Blue Square's 5-Year Warranty.

#### **Specifications**

Housing: Stainless Steel Casing

**Power Cord:** Requires hardwired line-voltage(120V) installation (licensed electrician recommended)

Input Voltage: 120V 60Hz
Voltage Taps: 13 & 15 VAC
Secondary Circuit Protection:
•150W & 300W: Auto Resettable fuse

Maximum Draw: Max 150W 12.5A and 300W 25A

#### **Dimensions**





**VLT600150** 

VLT600300

#### Features & Benefits

Highly efficient EI core - runs cooler, generates less noise, with less voltage loss under load.

Unique color-coded wire markers for easy maintenance and troubleshooting.

Large 13 & 15V taps (UL 1838 compliant)

150W or 300W capacity

Stainless steel body with removable face plate.

Magnetic circuit breaker; auto reset integrated thermal breaker (in core).

ETL Listed for both indoor and outdoor use.

#### Warranty

5 Years

#### Certification